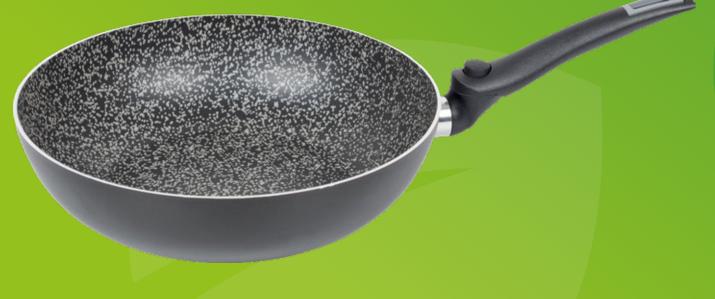

# 2304458 BC Wokpan Turn d.24cm inductie

- Orders will be shipped directly after placing the order.
- These promotions are only valid on new placed re-orders, not on existing orders.
- No back orders apply to these promotions.
- These orders are also subject to the minimum order value of £1000.
- Discounts are calculated from the regular buying price.

| QTY    | Discount | Price   |
|--------|----------|---------|
| 6 pcs  | 20%      | £ 16.47 |
| 12 pcs | 25%      | £ 15.44 |
| 18 pcs | 30%      | £ 14.41 |
| 24 pcs | 35%      | £ 13.38 |