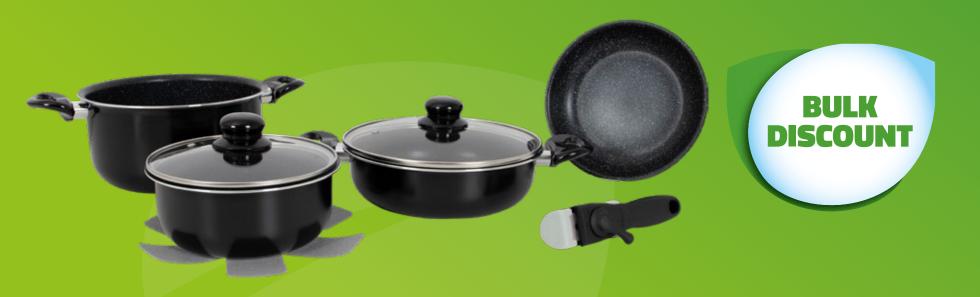

# 6977222 Cookware set induction black 7 pcs

- Orders will be shipped directly after placing the order.
- These promotions are only valid on new placed re-orders, not on existing orders.
- No back orders apply to these promotions.
- These orders are also subject to the minimum order value of £1000.
- Discounts are calculated from the regular buying price.

| QTY    | Discount | Price   |
|--------|----------|---------|
| 4 pcs  | 12%      | £ 38.61 |
| 8 pcs  | 15%      | £ 37.29 |
| 12 pcs | 20%      | £ 35.10 |
| 16 pcs | 25%      | £ 32.91 |