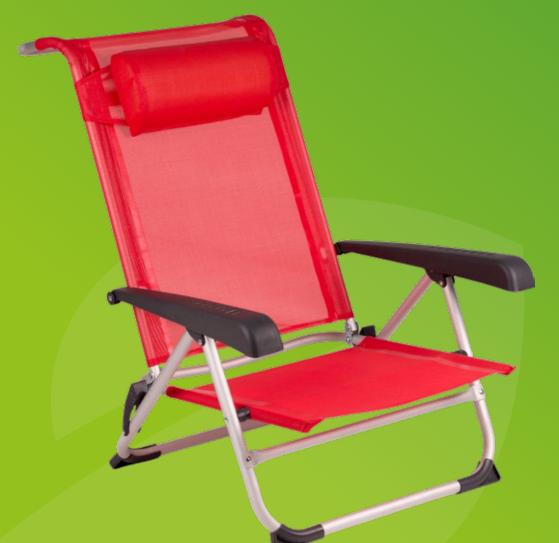

# 1204793 BC Beach chair Saint-Tropez red

- Orders will be shipped directly after placing the order.
- These promotions are only valid on new placed re-orders, not on existing orders.
- No back orders apply to these promotions.
- These orders are also subject to the minimum order value of £1000.
- Discounts are calculated from the regular buying price.

| QТY    | Discount | Price   |
|--------|----------|---------|
| 6 pcs  | 12%      | £ 27.17 |
| 12 pcs | 15%      | £ 26.24 |
| 18 pcs | 18%      | £ 25.32 |
| 24 pcs | 20%      | £ 24.70 |