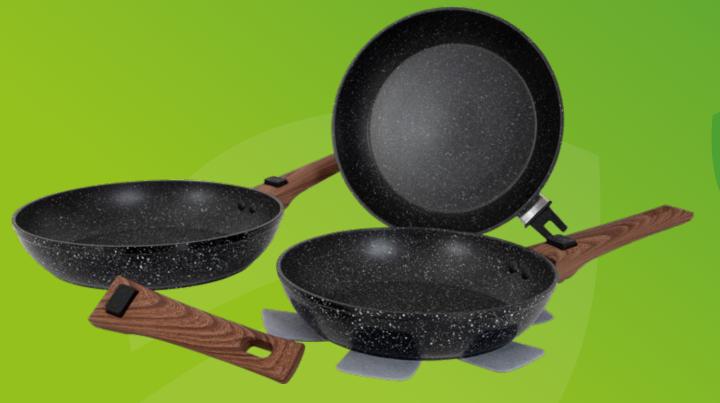

# 6979264 Frying pan set 3 pcs

- Orders will be shipped directly after placing the order.
- These promotions are only valid on new placed re-orders, not on existing orders.
- No back orders apply to these promotions.
- These orders are also subject to the minimum order value of £1000.
- Discounts are calculated from the regular buying price.

| QTY    | Discount | Price   |
|--------|----------|---------|
|        |          |         |
| 4 pcs  | 12%      | £ 29.55 |
|        |          |         |
| 8 pcs  | 15%      | £ 28.55 |
|        |          |         |
| 12 pcs | 20%      | £ 26.87 |
|        |          |         |
| 16 pcs | 25%      | £ 25.19 |