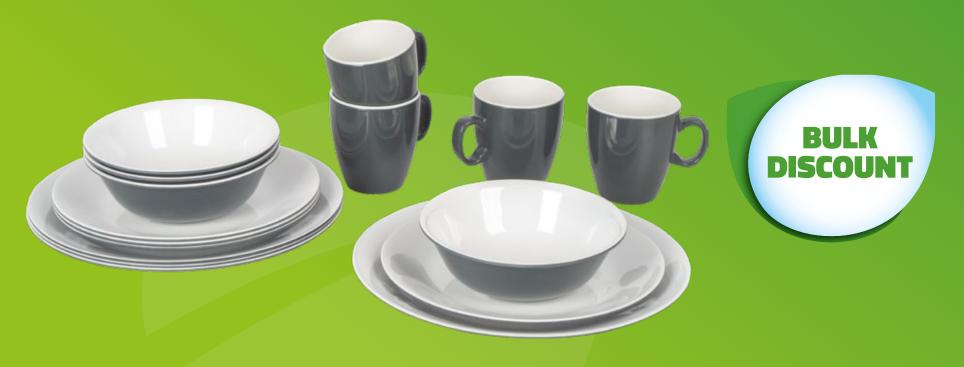

### 6181274 BC Tableware 16p melamine 2t grey

- Orders will be shipped directly after placing the order.
- These promotions are only valid on new placed re-orders, not on existing orders.
- No back orders apply to these promotions.
- These orders are also subject to the minimum order value of £1000.
- Discounts are calculated from the regular buying price.

| QTY    | Discount | Price   |
|--------|----------|---------|
| 4 pcs  | 20%      | £ 24.70 |
| 8 pcs  | 25%      | £ 23.16 |
| 12 pcs | 30%      | £ 21.61 |
| 18 pcs | 35%      | £ 20.07 |