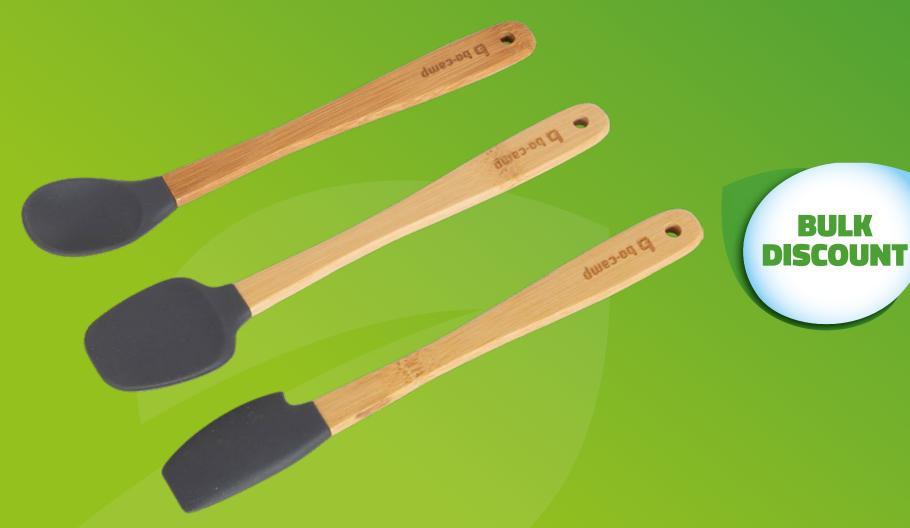

### 6102194 BC Kitchen utensils set Elmstead 3p

- Orders will be shipped directly after placing the order.
- These promotions are only valid on new placed re-orders, not on existing orders.
- No back orders apply to these promotions.
- These orders are also subject to the minimum order value of £1000.
- Discounts are calculated from the regular buying price.

| QTY    | Discount | Price  |
|--------|----------|--------|
| 16 pcs | 20%      | £ 3.47 |
| 24 pcs | 25%      | £ 3.25 |
| 48 pcs | 30%      | £ 3.03 |
| 72 pcs | 35%      | £ 2.82 |