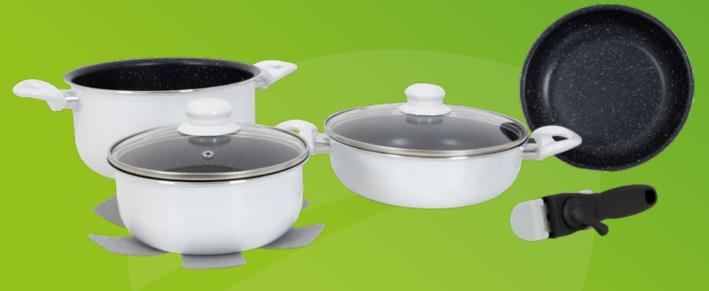

# 6977221 Cookware set induction white 7 pcs

- Orders will be shipped directly after placing the order.
- These promotions are only valid on new placed re-orders, not on existing orders.
- No back orders apply to these promotions.
- These orders are also subject to the minimum order value of £1000.
- Discounts are calculated from the regular buying price.

| QTY    | Discount | Price   |
|--------|----------|---------|
| 4 pcs  | 12%      | £ 38.61 |
| 8 pcs  | 15%      | £ 37.29 |
| 12 pcs | 20%      | £ 35.10 |
| 16 pcs | 25%      | £ 32.91 |