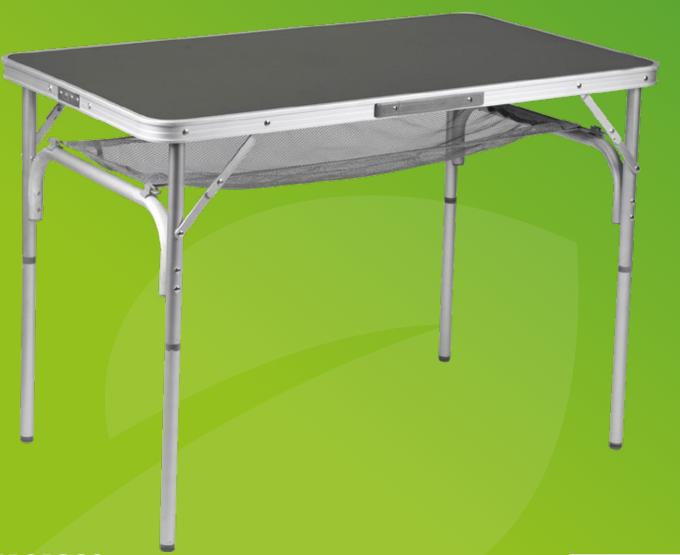

### 1404420 BC Prem.Table oval det.leg 120x80cm

- Orders will be shipped directly after placing the order.
- These promotions are only valid on new placed re-orders, not on existing orders.
- No back orders apply to these promotions.
- These orders are also subject to the minimum order value of £1000.
- Discounts are calculated from the regular buying price.