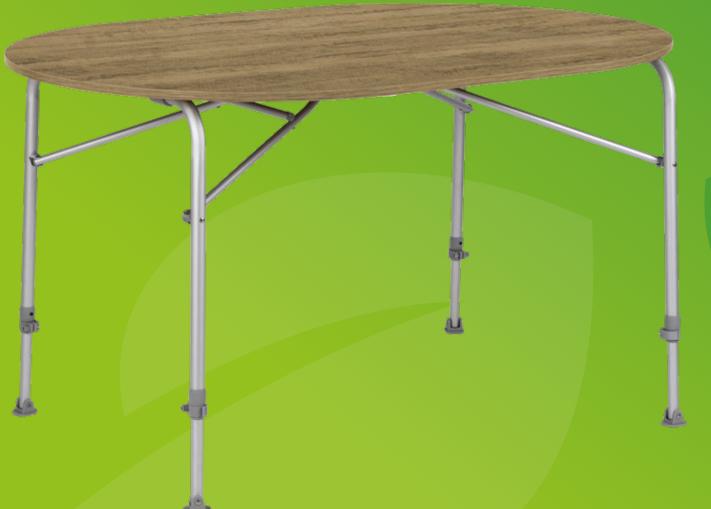

### 1404420 BC Prem.Table oval det.leg 120x80cm

- Orders will be shipped directly after placing the order.
- These promotions are only valid on new placed re-orders, not on existing orders.
- No back orders apply to these promotions.
- These orders are also subject to the minimum order value of £1000.
- Discounts are calculated from the regular buying price.

| QTY    | Discount | Price   |
|--------|----------|---------|
| 2 pcs  | 15%      | £ 74.59 |
| 6 pcs  | 20%      | £ 70.20 |
| 10 pcs | 30%      | £ 61.43 |
| 12 pcs | 40%      | £ 52.65 |