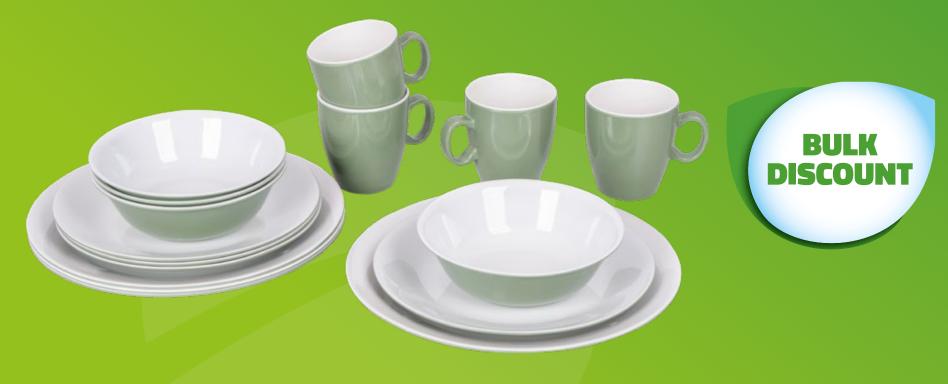

### 6181319 BC Tableware 16p melamine 2t green

- Orders will be shipped directly after placing the order.
- These promotions are only valid on new placed re-orders, not on existing orders.
- No back orders apply to these promotions.
- These orders are also subject to the minimum order value of £1000.
- Discounts are calculated from the regular buying price.

| QТY    | Discount | Price   |
|--------|----------|---------|
| 4 pcs  | 20%      | £ 24.70 |
| 8 pcs  | 25%      | £ 23.16 |
| 12 pcs | 30%      | £ 21.61 |
| 16 pcs | 35%      | £ 20.07 |