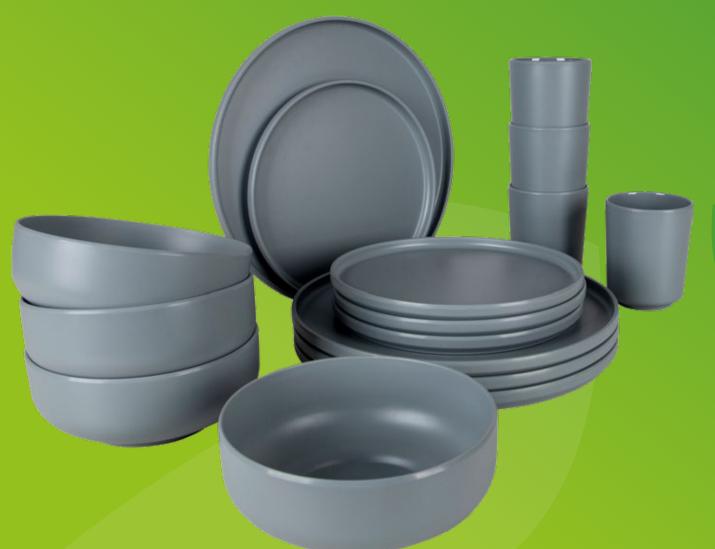

### 6181454 BC IND Tableware Patom I.grey 16pcs

- Orders will be shipped directly after placing the order.
- These promotions are only valid on new placed re-orders, not on existing orders.
- No back orders apply to these promotions.
- These orders are also subject to the minimum order value of £1000.
- Discounts are calculated from the regular buying price.

| QTY    | Discount | Price   |
|--------|----------|---------|
| 4 pcs  | 20%      | £ 36.40 |
| 8 pcs  | 25%      | £ 34.13 |
| 12 pcs | 30%      | £ 31.85 |
| 16 pcs | 35%      | £ 29.58 |