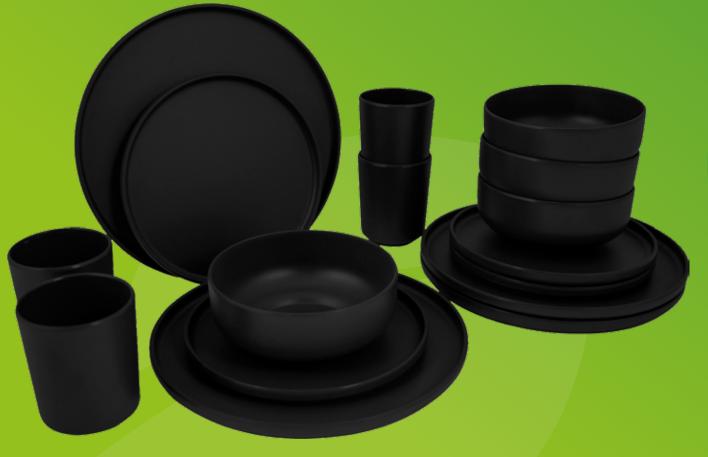

# 6181464 BC IND Tableware Orville antra 16pc

- Orders will be shipped directly after placing the order.
- These promotions are only valid on new placed re-orders, not on existing orders.
- No back orders apply to these promotions.
- These orders are also subject to the minimum order value of £1000.
- Discounts are calculated from the regular buying price.

| QTY    | Discount | Price   |
|--------|----------|---------|
| 4 pcs  | 20%      | £ 31.63 |
| 8 pcs  | 25%      | £ 29.66 |
| 12 pcs | 30%      | £ 27.68 |
| 16 pcs | 35%      | £ 25.70 |