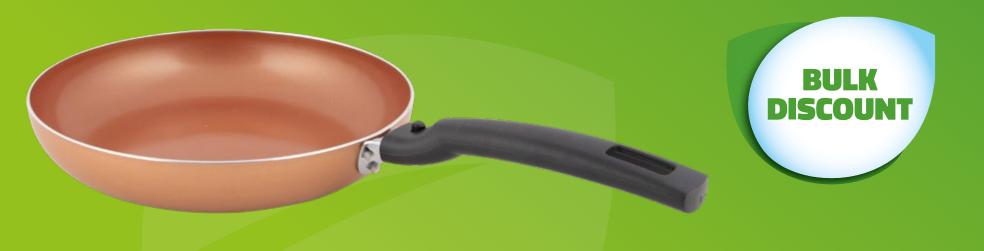

# 6979264 Frying pan set 3 pcs

- Orders will be shipped directly after placing the order.
- These promotions are only valid on new placed re-orders, not on existing orders.
- No back orders apply to these promotions.
- These orders are also subject to the minimum order value of £1000.
- Discounts are calculated from the regular buying price.

| QTY    | Discount | Price   |
|--------|----------|---------|
|        |          |         |
| 4 pcs  | 12%      | £ 29.55 |
|        |          |         |
| 8 pcs  | 15%      | £ 28.55 |
|        |          |         |
| 12 pcs | 20%      | £ 26.87 |
|        |          |         |
| 16 pcs | 25%      | £ 25.19 |