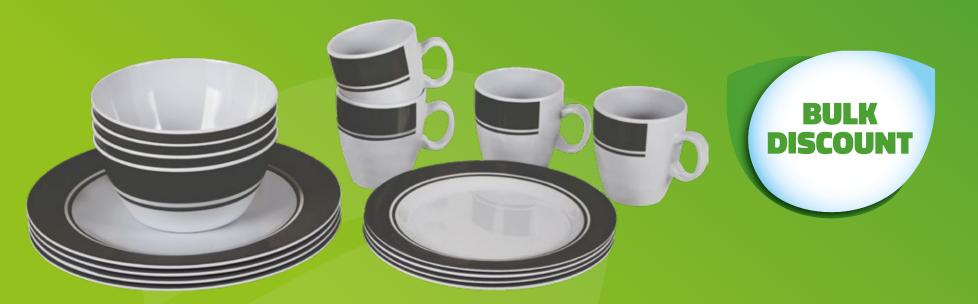

### 6181080 BC Tableware Classic 16p mela grey

- Orders will be shipped directly after placing the order.
- These promotions are only valid on new placed re-orders, not on existing orders.
- No back orders apply to these promotions.
- These orders are also subject to the minimum order value of £1000.
- Discounts are calculated from the regular buying price.

| QТY    | Discount | Price   |
|--------|----------|---------|
| 4 pcs  | 20%      | £ 24.70 |
| 8 pcs  | 25%      | £ 23.16 |
| 12 pcs | 30%      | £ 21.61 |
| 16 pcs | 35%      | £ 20.07 |