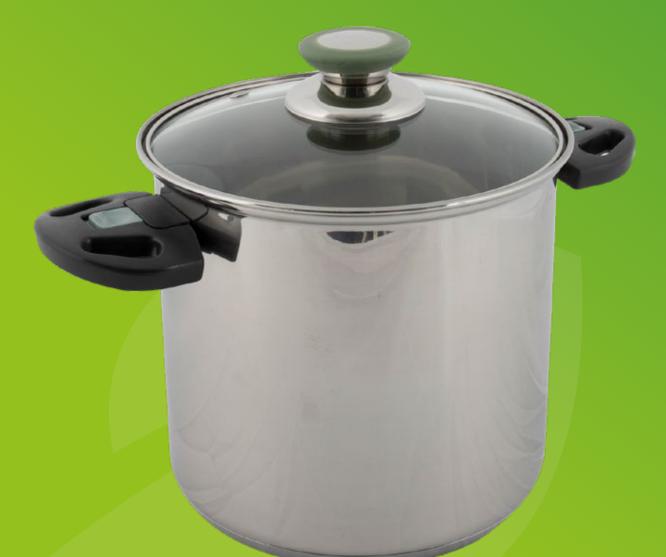

### 2122410 BC UO Dutch Oven 6QT

- Orders will be shipped directly after placing the order.
- These promotions are only valid on new placed re-orders, not on existing orders.
- No back orders apply to these promotions.
- These orders are also subject to the minimum order value of £1000.
- Discounts are calculated from the regular buying price.

| OTV    | D'accent | D. San  |
|--------|----------|---------|
| QTY    | Discount | Price   |
| 6 pcs  | 15%      | £ 31.77 |
| 10 pcs | 20%      | £ 29.90 |
| 18 pcs | 25%      | £ 28.04 |
| 24 pcs | 30%      | £ 26.17 |