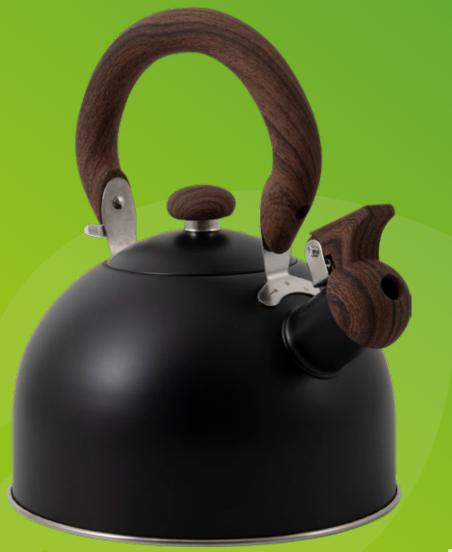

# 2102044 BC IND Fluitketel Pettygrove 2 wood

- Orders will be shipped directly after placing the order.
- These promotions are only valid on new placed re-orders, not on existing orders.
- No back orders apply to these promotions.
- These orders are also subject to the minimum order value of £1000.
- Discounts are calculated from the regular buying price.

| QTY    | Discount | Price   |
|--------|----------|---------|
| 4 pcs  | 20%      | £ 11.27 |
| 8 pcs  | 25%      | £ 10.56 |
| 12 pcs | 30%      | £ 9.86  |
| 24 pcs | 35%      | £ 9.15  |