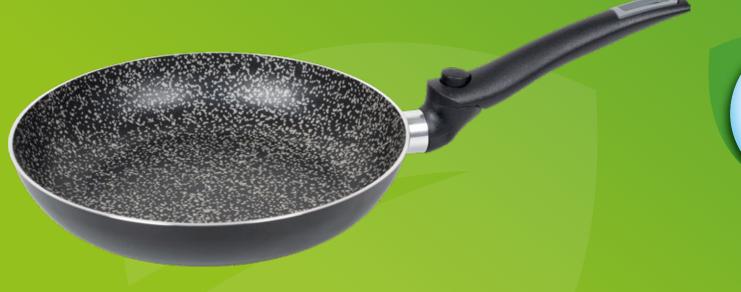

# 6979264 Frying pan set 3 pcs

- Orders will be shipped directly after placing the order.
- These promotions are only valid on new placed re-orders, not on existing orders.
- No back orders apply to these promotions.
- These orders are also subject to the minimum order value of £1000.
- Discounts are calculated from the regular buying price.

| QTY    | Discount | Price   |
|--------|----------|---------|
|        |          |         |
| 4 pcs  | 12%      | £ 29.55 |
|        |          |         |
| 8 pcs  | 15%      | £ 28.55 |
|        |          |         |
| 12 pcs | 20%      | £ 26.87 |
|        |          |         |
| 16 pcs | 25%      | £ 25.19 |