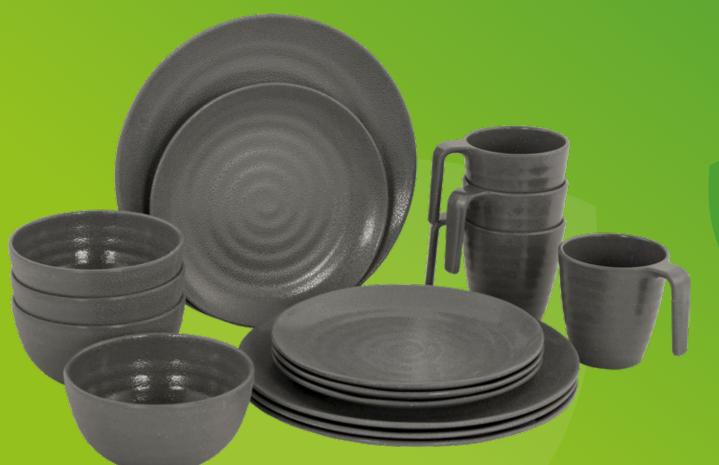

### 6181454 BC IND Tableware Patom I.grey 16pcs

- Orders will be shipped directly after placing the order.
- These promotions are only valid on new placed re-orders, not on existing orders.
- No back orders apply to these promotions.
- These orders are also subject to the minimum order value of £1000.
- Discounts are calculated from the regular buying price.

| QTY    | Discount | Price   |
|--------|----------|---------|
| 4 pcs  | 20%      | £ 36.40 |
| 8 pcs  | 25%      | £ 34.13 |
| 12 pcs | 30%      | £ 31.85 |
| 16 pcs | 35%      | £ 29.58 |