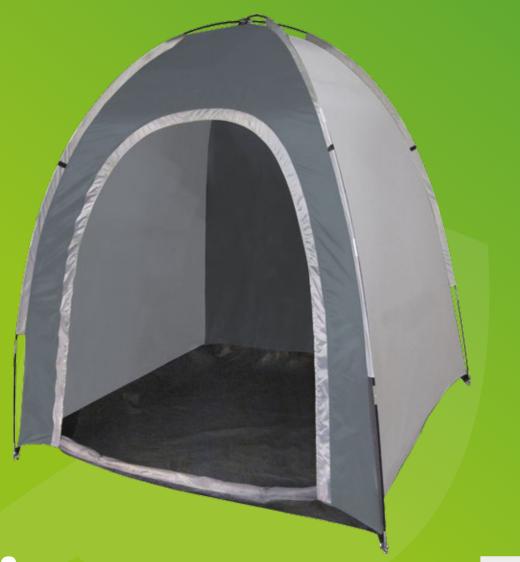

| QTY    | Discount | Price   |
|--------|----------|---------|
| 10 pcs | 20%      | £ 11.27 |
| 20 pcs | 30%      | £ 9.86  |
| 30 pcs | 35%      | £ 9.15  |
| 40 pcs | 40%      | £ 8.45  |

4471920 BC Storage tent Medium