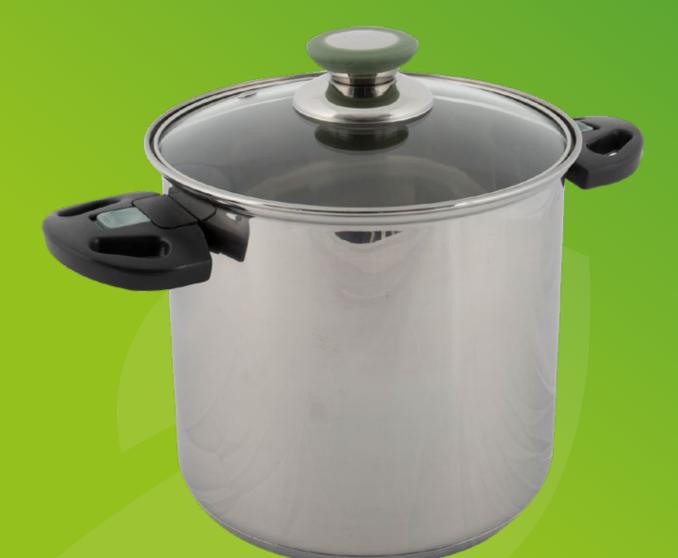

### 2122410 BC UO Dutch Oven 6QT

- Orders will be shipped directly after placing the order.
- These promotions are only valid on new placed re-orders, not on existing orders.
- No back orders apply to these promotions.
- These orders are also subject to the minimum order value of £1000.
- Discounts are calculated from the regular buying price.

| OTV    | D'accent | D. San  |
|--------|----------|---------|
| QTY    | Discount | Price   |
| 6 pcs  | 15%      | £ 31.77 |
| 10 pcs | 20%      | £ 29.90 |
| 18 pcs | 25%      | £ 28.04 |
| 24 pcs | 30%      | £ 26.17 |