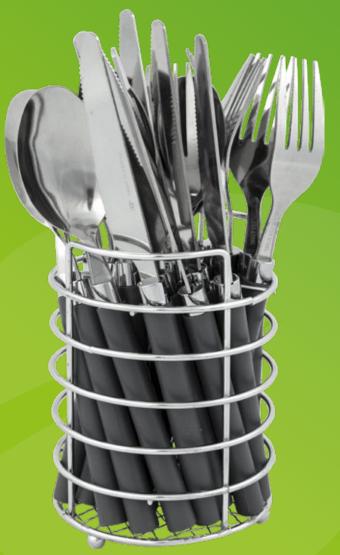

## 6102102 BC Cutlery set in basket 24 p 6-p

- Orders will be shipped directly after placing the order.
- These promotions are only valid on new placed re-orders, not on existing orders.
- No back orders apply to these promotions.
- These orders are also subject to the minimum order value of £1000.
- Discounts are calculated from the regular buying price.

| QTY    | Discount | Price  |
|--------|----------|--------|
| 6 pcs  | 20%      | £ 8.66 |
| 18 pcs | 25%      | £ 8.12 |
| 24 pcs | 30%      | £ 7.58 |
| 48 pcs | 35%      | £ 7.04 |