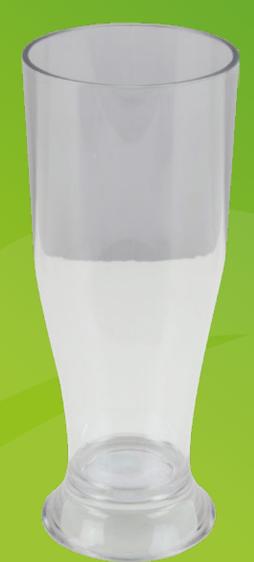

### 6101378 BC Beer glass 580ml Dlx PC 2pcs

- Orders will be shipped directly after placing the order.
- These promotions are only valid on new placed re-orders, not on existing orders.
- No back orders apply to these promotions.
- These orders are also subject to the minimum order value of £1000.
- Discounts are calculated from the regular buying price.

| QTY    | Discount | Price   |
|--------|----------|---------|
| 6 pcs  | 20%      | £ 11.27 |
| 18 pcs | 25%      | £ 10.56 |
| 24 pcs | 30%      | £ 9.86  |
| 48 pcs | 35%      | £ 9.15  |