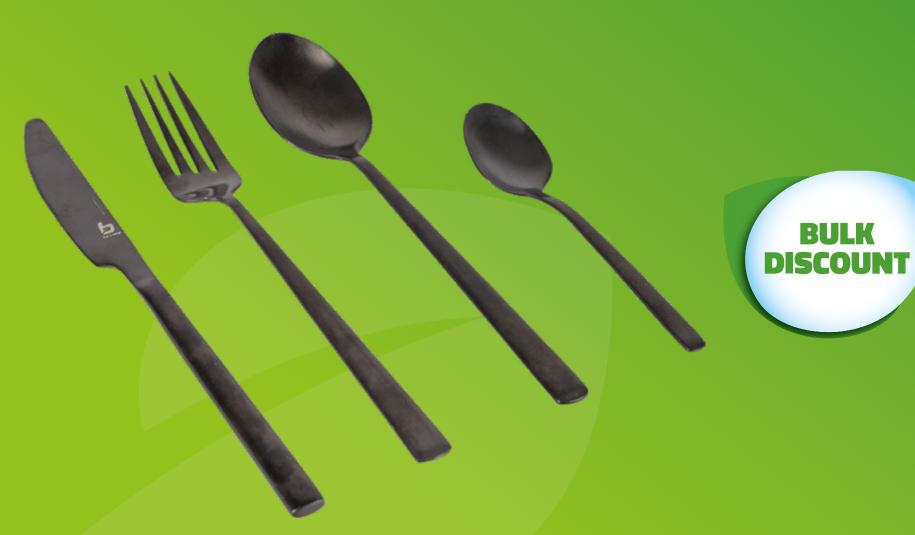

### 6102154 BC IND Cutlery set Ballona Black

- Orders will be shipped directly after placing the order.
- These promotions are only valid on new placed re-orders, not on existing orders.
- No back orders apply to these promotions.
- These orders are also subject to the minimum order value of £1000.
- Discounts are calculated from the regular buying price.

| QTY    | Discount | Price   |
|--------|----------|---------|
| 6 pcs  | 20%      | £ 16.03 |
| 18 pcs | 25%      | £ 15.03 |
| 24 pcs | 30%      | £ 14.03 |
| 48 pcs | 35%      | £ 13.03 |