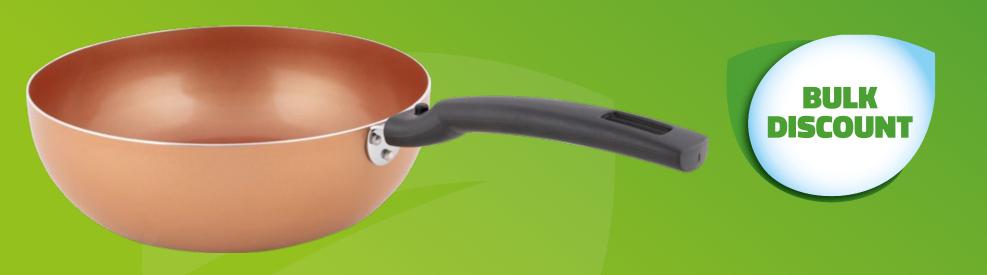

# 2304458 BC Wokpan Turn d.24cm inductie

- Orders will be shipped directly after placing the order.
- These promotions are only valid on new placed re-orders, not on existing orders.
- No back orders apply to these promotions.
- These orders are also subject to the minimum order value of £1000.
- Discounts are calculated from the regular buying price.

| QTY    | Discount | Price   |
|--------|----------|---------|
| 6 pcs  | 20%      | £ 16.47 |
| 12 pcs | 25%      | £ 15.44 |
| 18 pcs | 30%      | £ 14.41 |
| 24 pcs | 35%      | £ 13.38 |