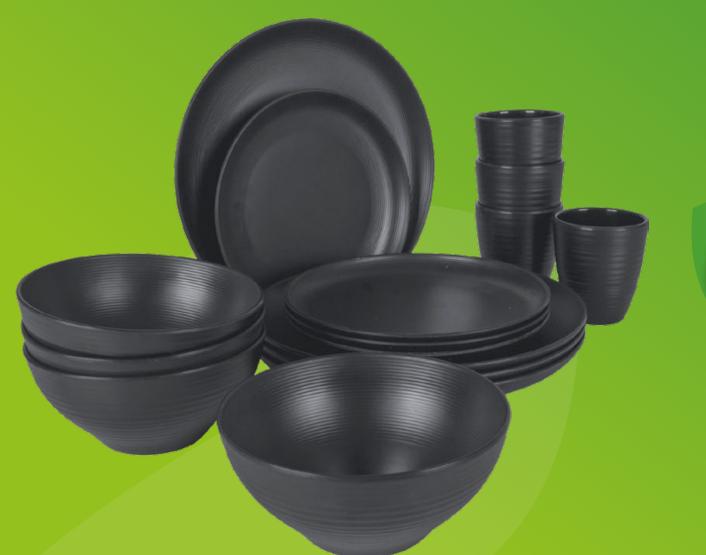

# 6181456 BC IND Tableware Patom m. black 16p

- Orders will be shipped directly after placing the order.
- These promotions are only valid on new placed re-orders, not on existing orders.
- No back orders apply to these promotions.
- These orders are also subject to the minimum order value of £1000.
- Discounts are calculated from the regular buying price.

| QTY    | Discount | Price   |
|--------|----------|---------|
| 4 pcs  | 20%      | £ 36.40 |
| 8 pcs  | 25%      | £ 34.13 |
| 12 pcs | 30%      | £ 31.85 |
| 16 pcs | 35%      | £ 29.58 |