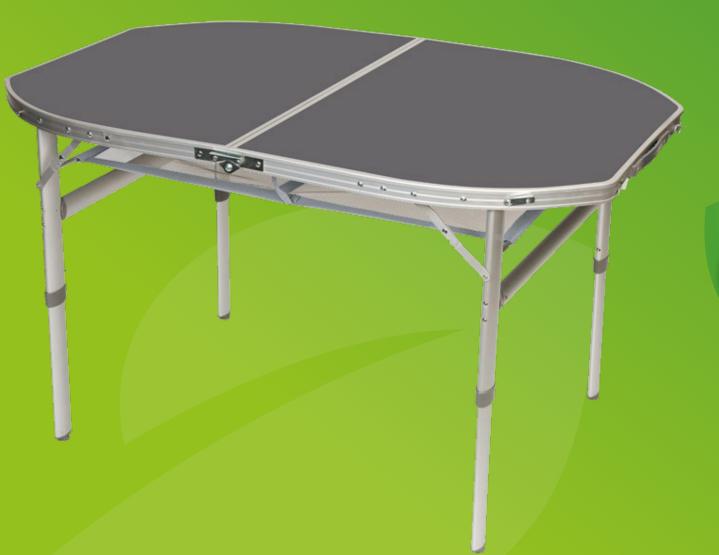

### 1404415 BC Table oval det.legs alu 120x80cm

- Orders will be shipped directly after placing the order.
- These promotions are only valid on new placed re-orders, not on existing orders.
- No back orders apply to these promotions.
- These orders are also subject to the minimum order value of £1000.
- Discounts are calculated from the regular buying price.

| QTY    | Discount | Price   |
|--------|----------|---------|
| 2 pcs  | 20%      | £ 57.63 |
| 4 pcs  | 25%      | £ 54.03 |
| 10 pcs | 30%      | £ 50.43 |
| 12 pcs | 35%      | f 46.83 |