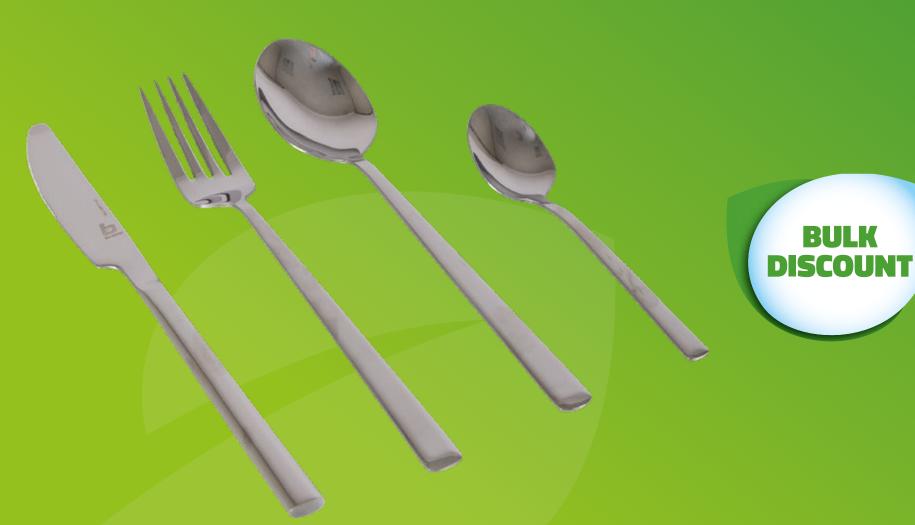

## 6102157 BC Cutlery set 4-p. Silver

- Orders will be shipped directly after placing the order.
- These promotions are only valid on new placed re-orders, not on existing orders.
- No back orders apply to these promotions.
- These orders are also subject to the minimum order value of £1000.
- Discounts are calculated from the regular buying price.