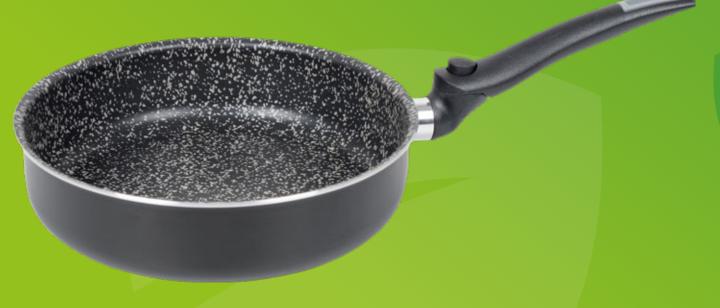

# 2304452 BC Koekenpan Turn d.24cm inductie

- Orders will be shipped directly after placing the order.
- These promotions are only valid on new placed re-orders, not on existing orders.
- No back orders apply to these promotions.
- These orders are also subject to the minimum order value of £1000.
- Discounts are calculated from the regular buying price.

| QТY    | Discount | Price   |
|--------|----------|---------|
| 6 pcs  | 20%      | £ 11.27 |
| 12 pcs | 25%      | £ 10.56 |
| 18 pcs | 30%      | f 9.86  |
| 24 pcs | 35%      | £ 9.15  |