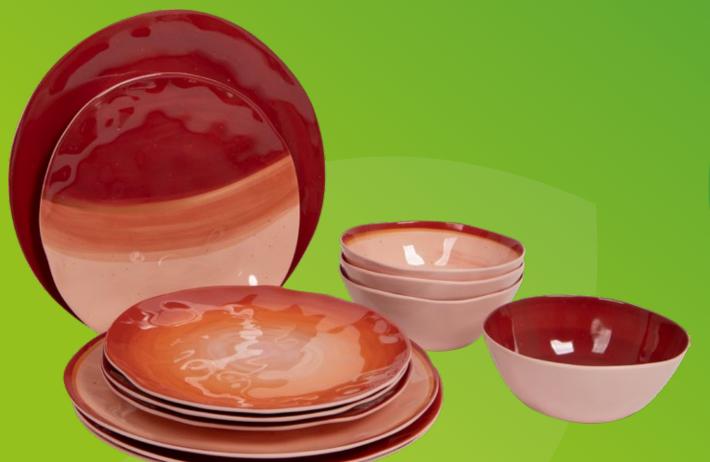

### 6181582 BC UO Tableware Hoxton beige 16pcs

- Orders will be shipped directly after placing the order.
- These promotions are only valid on new placed re-orders, not on existing orders.
- No back orders apply to these promotions.
- These orders are also subject to the minimum order value of £1000.
- Discounts are calculated from the regular buying price.

| QTY    | Discount | Price   |
|--------|----------|---------|
| 8 pcs  | 20%      | £ 31.63 |
| 12 pcs | 25%      | £ 29.66 |
| 16 pcs | 30%      | £ 27.68 |
| 20 pcs | 35%      | £ 25.70 |