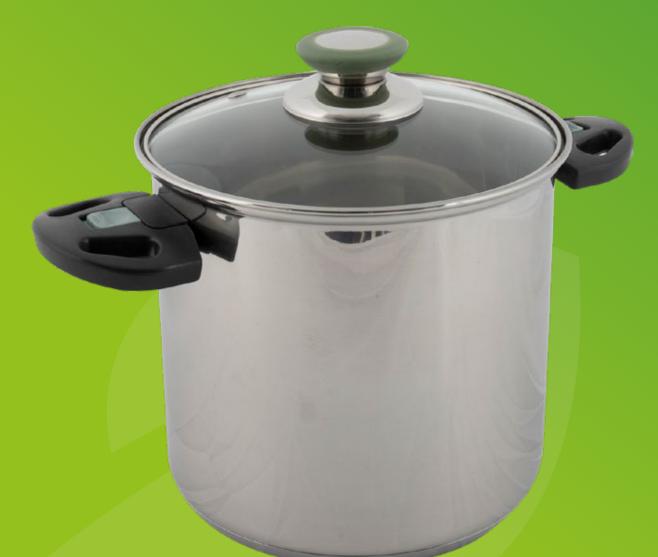

### 2122410 BC UO Dutch Oven 6QT

- Orders will be shipped directly after placing the order.
- These promotions are only valid on new placed re-orders, not on existing orders.
- No back orders apply to these promotions.
- These orders are also subject to the minimum order value of £1000.
- Discounts are calculated from the regular buying price.

| OTV    | D'accent | D. San  |
|--------|----------|---------|
| QTY    | Discount | Price   |
| 6 pcs  | 15%      | £ 31.77 |
| 10 pcs | 20%      | £ 29.90 |
| 18 pcs | 25%      | £ 28.04 |
| 24 pcs | 30%      | £ 26.17 |