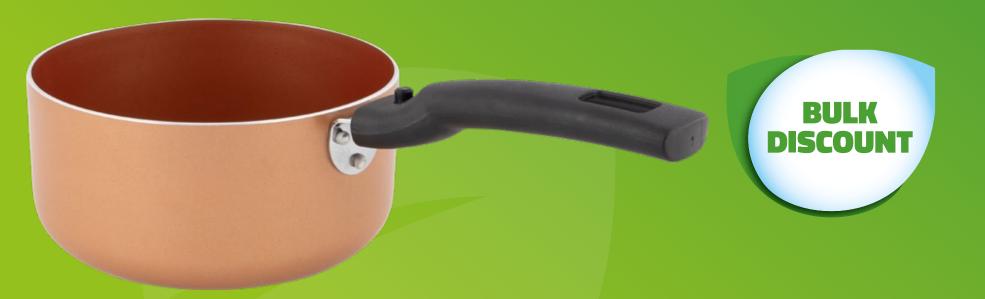

# 2304520 BC IND Steelpan Tellefson 16cm ind

- Orders will be shipped directly after placing the order.
- These promotions are only valid on new placed re-orders, not on existing orders.
- No back orders apply to these promotions.
- These orders are also subject to the minimum order value of £1000.
- Discounts are calculated from the regular buying price.

| QТY    | Discount | Price   |
|--------|----------|---------|
| 6 pcs  | 20%      | £ 10.40 |
| 12 pcs | 25%      | £ 9.75  |
| 18 pcs | 30%      | £ 9.10  |
| 24 pcs | 35%      | £ 8.45  |