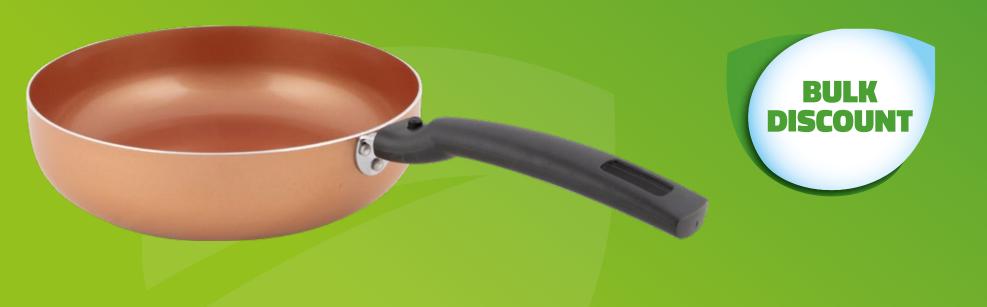

# 6979264 Frying pan set 3 pcs

- Orders will be shipped directly after placing the order.
- These promotions are only valid on new placed re-orders, not on existing orders.
- No back orders apply to these promotions.
- These orders are also subject to the minimum order value of £1000.
- Discounts are calculated from the regular buying price.

| QTY    | Discount | Price   |
|--------|----------|---------|
|        |          |         |
| 4 pcs  | 12%      | £ 29.55 |
|        |          |         |
| 8 pcs  | 15%      | £ 28.55 |
|        |          |         |
| 12 pcs | 20%      | £ 26.87 |
|        |          |         |
| 16 pcs | 25%      | £ 25.19 |